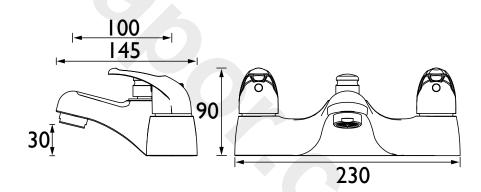

#### Product Certifications:

Dimensions (measurements in mm)

No

10 bar

Single

Water Label

For more products, visit our website: http://www.bristan.com

| Flow Rates (I/min)          |      |      |      |      |    |      |  |  |
|-----------------------------|------|------|------|------|----|------|--|--|
| System Pressure (bar)       | 0.2  | 0.5  | 1    | 2    | 3  | 5    |  |  |
| Through Bath Filler (mixed) | 17.6 | 27.8 | 39.3 | 55.5 | 68 | 87.8 |  |  |
| Through Handset (mixed)     | 8    | 8    | 8    | 8    | 8  | 8    |  |  |