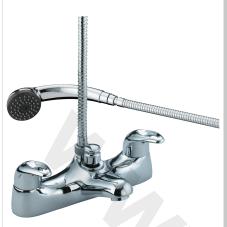

### JAVA Tap Range Java Bath Shower Mixer Eco8 Chrome

| Specification                     |                                   |  |  |  |
|-----------------------------------|-----------------------------------|--|--|--|
| Product Type:                     | Taps                              |  |  |  |
| Main Construction Material:       | Brass                             |  |  |  |
| Mount Type:                       | Deck                              |  |  |  |
| Handle Type:                      | Lever                             |  |  |  |
| Connection Inlet:                 | 3/4" BSP                          |  |  |  |
| Connection Outlet:                | M28 Flow Striaghtener             |  |  |  |
| Number of Tap Holes:              | 2                                 |  |  |  |
| Valve/Cartridge Type:             | 1/4 Turn 3/4" Ceramic Disc Valve  |  |  |  |
| Plumbing System Requirements:     | Suitable for all plumbing systems |  |  |  |
| Minimum Dynamic Pressure (bar):   | 0.2 bar                           |  |  |  |
| Maximum Dynamic Pressure (bar):   | 5.0 bar                           |  |  |  |
| Maximum Hot Water Temperature °C: | 65°C                              |  |  |  |

#### Features:

- Brass construction
- Ceramic disc valve for smooth flow control
- Easy-to-use lever handles